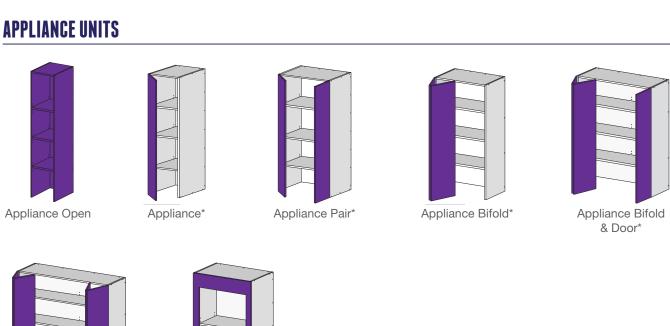

# **TALL CABINETS**

Increase the amount of storage within your client's home or office with our tall cabinets range.

#### **OPEN TALL UNITS**

\*Available in left or right opening door configurations.

Appliance Bifold Pair

Appliance Roll Up Door