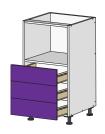

#### **DRAWER BASE UNITS**

Base Drawers 1

Base Drawers 2

Base Drawers 3

Base Drawers 4

Base Drawers 5

Base Drawers 6

Base Door Drawer\*