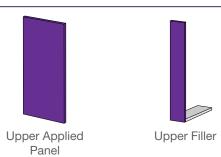

se 2 Standard Inner Drawers\*



Base 3 Standard Inner Drawers\*



Base Pair 1 Standard Inner Drawer



Base Pair 2 Standard Inner Drawers



Base Pair 3 Standard Inner Drawers

#### **DRAWER BASE UNITS**



Base Drawers 1



Base Drawers 2



Base Drawers 3



Base Drawers 4



Base Drawers 5



Base Drawers 6



Base Door Drawer\*



Base Pair Doors Drawer

#### **CORNER BASE UNITS**



Base L Shape 3 Door\*



Base L Shape\*



Base Return Door\*



Base Return Pair Doors

#### **UNDER BENCH OVEN UNITS**



Base Oven



Base 600x600 Oven



Base 600x600 Oven Drawer



Base Oven 2 Drawer



Base Oven 3 Drawer



Base Microwave Drawer

## **UPPER CABINETS**

goCabinets offers a range of upper cabinets to ensure your client's storage needs are covered.

#### **APPLIED PANELS / FILLERS**



#### **OPEN UPPER UNITS**



#### **DOOR UPPER UNITS**



#### **CORNER UPPER UNITS**



#### **AVENTOS SYSTEM UNITS**



#### RANGEHOOD UNITS



Upper Rangehood Full Vented\*



Upper Rangehood Full Vented Pair of Doors



Upper Rangehood Recirculating

# **TALL CABINETS**

Increase the amount of storage within your client's home or office with our tall cabinets range.

#### **APPLIED PANELS / FILLERS**



#### **OPEN TALL UNITS**





\*Available in left or right opening door configurations.

Appliance Bifold Pair

Appliance Roll Up Door

#### Track jobs with real time project notifications

#### **DOOR TALL UNITS**











**CORNER TALL UNITS** 









**BROOM UNITS** 









#### WALL OVEN UNITS









Wall Oven 2 Drawer

Wall Oven Micro 1 Drawer

Wall Oven Micro 2 Drawer

#