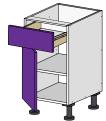

#### **DOOR BASE UNITS**

Base Door\*

Base Pull Out

Base Pair of Doors

Base Standard Inner Drawer\*

Base 2 Standard Inner Drawers\*

Base 3 Standard Inner Drawers\*

Base Pair 1 Standard Inner Drawer