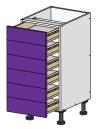

#### **DRAWER BASE UNITS**

Base Drawers 1

Base Drawers 2

Base Drawers 3

Base Drawers 4

Base Drawers 5

Base Drawers 6

Base Door Drawer\*