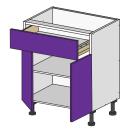

#### **DOOR BASE UNITS**

Base Door\*

Base Pull Out

Base Pair of Doors

Base Standard Inner Drawer\*

Base 2 Standard Inner Drawers\*

Base 3 Standard Inner Drawers\*

Base Pair 1 Standard Inner Drawer