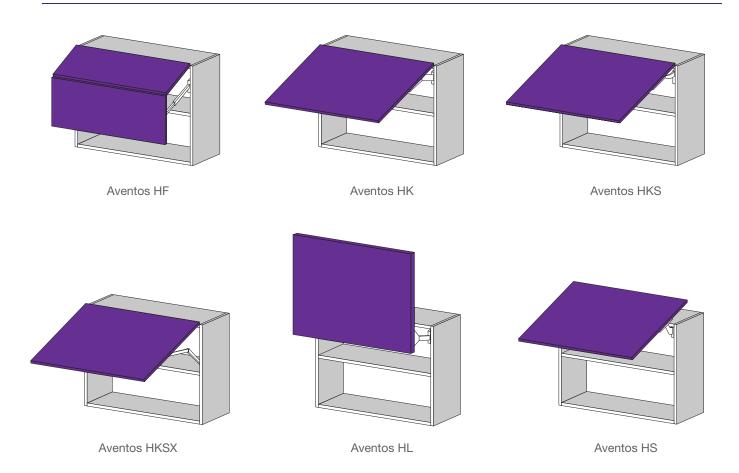

ard Inner Drawers



Base Pair 3 Standard Inner Drawers

#### **DRAWER BASE UNITS**



Base Drawers 1



Base Drawers 2



Base Drawers 3



Base Drawers 4



Base Drawers 5



Base Drawers 6



Base Door Drawer\*



Base Pair Doors Drawer

#### **CORNER BASE UNITS**



Base L Shape 3 Door\*



Base L Shape\*



Base Return Door\*



Base Return Pair Doors

#### **UNDER BENCH OVEN UNITS**



Base Oven



Base 600x600 Oven



Base 600x600 Oven Drawer



Base Oven 2 Drawer



Base Oven 3 Drawer



Base Microwave Drawer

## **UPPER CABINETS**

goCabinets offers a range of upper cabinets to ensure your client's storage needs are covered.

#### **APPLIED PANELS / FILLERS**



#### **OPEN UPPER UNITS**



#### **DOOR UPPER UNITS**



#### **CORNER UPPER UNITS**



#### **AVENTOS SYSTEM UNITS**



#### RANGEHOOD UNITS



Upper Rangehood Full Vented\*



Upper Rangehood Full Vented Pair of Doors



Upper Rangehood Recirculating

# **TALL CABINETS**

Increase the amount of storage within your client's home or office with our tall cabinets range.

#### **APPLIED PANELS / FILLERS**



#### **OPEN TALL UNITS**





\*Available in left or right opening door configurations.

Appliance Bifold Pair

Appliance Roll Up Door

#### Track jobs with real time project notifications

#### **DOOR TALL UNITS**











**CORNER TALL UNITS** 









**BROOM UNITS** 









#### WALL OVEN UNITS









Wall Oven 2 Drawer

Wall Oven Micro 1 Drawer

Wall Oven Micro 2 Drawer

#### **FRIDGE UNITS**

Drawer





Generic Fridge\*

Generic Fridge Split Door\*

#### **ROBE UNITS**



Robe Adjustable Sh