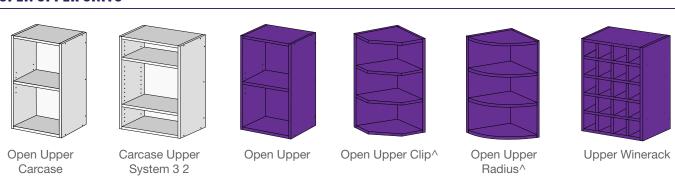

Base 3 Standard Inner Drawers\*



Base Pair 1 Standard Inner Drawer



Base Pair 2 Standard Inner Drawers



Base Pair 3 Standard Inner Drawers

#### **DRAWER BASE UNITS**



Base Drawers 1



Base Drawers 2



Base Drawers 3



Base Drawers 4



Base Drawers 5



Base Drawers 6



Base Door Drawer\*



Base Pair Doors Drawer

#### **CORNER BASE UNITS**



Base L Shape 3 Door\*



Base L Shape\*



Base Return Door\*



Base Return Pair Doors

#### **UNDER BENCH OVEN UNITS**



Base Oven



Base 600x600 Oven



Base 600x600 Oven Drawer



Base Oven 2 Drawer



Base Oven 3 Drawer



Base Microwave Drawer

## **UPPER CABINETS**

goCabinets offers a range of upper cabinets to ensure your client's storage needs are covered.

#### **APPLIED PANELS / FILLERS**



#### **OPEN UPPER UNITS**



#### **DOOR UPPER UNITS**



#### **CORNER UPPER UNITS**



#### **AVENTOS SYSTEM UNITS**



#### RANGEHOOD UNITS



Upper Rangehood Full Vented\*



Upper Rangehood Full Vented Pair of Doors



Upper Rangehood Recirculating

# **TALL CABINETS**

Increase the amount of storage within your client's home or office with our tall cabinets range.

#### **APPLIED PANELS / FILLERS**



#### **OPEN TALL UNITS**





\*Available in left or right opening door configurations.

Appliance Bifold Pair

Appliance Roll Up Door

#### Track jobs with real time project notifications

#### **DOOR TALL UNITS**











**CORNER TALL UNITS** 









**BROOM UNITS** 









#### WALL OVEN UNITS









Wall Oven 2 Drawer

Wall Oven Micro 1 Drawer

Wall Oven Micro 2 Drawer

#### **FRIDGE UNITS**

Drawer