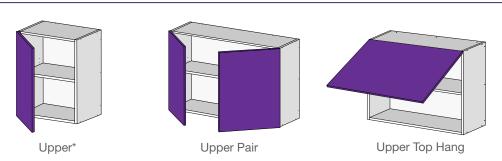

wers\*



Base Pair 1 Standard Inner Drawer



Base Pair 2 Standard Inner Drawers



Base Pair 3 Standard Inner Drawers

#### **DRAWER BASE UNITS**



Base Drawers 1



Base Drawers 2



Base Drawers 3



Base Drawers 4



Base Drawers 5



Base Drawers 6



Base Door Drawer\*



Base Pair Doors Drawer

#### **CORNER BASE UNITS**



Base L Shape 3 Door\*



Base L Shape\*



Base Return Door\*



Base Return Pair Doors

#### **UNDER BENCH OVEN UNITS**



Base Oven



Base 600x600 Oven



Base 600x600 Oven Drawer



Base Oven 2 Drawer



Base Oven 3 Drawer



Base Microwave Drawer

## **UPPER CABINETS**

goCabinets offers a range of upper cabinets to ensure your client's storage needs are covered.

#### **APPLIED PANELS / FILLERS**



#### **OPEN UPPER UNITS**



#### **DOOR UPPER UNITS**



#### **CORNER UPPER UNITS**



#### **AVENTOS SYSTEM UNITS**



#### RANGEHOOD UNITS



Upper Rangehood Full Vented\*



Upper Rangehood Full Vented Pair of Doors



Upper Rangehood Recirculating

# **TALL CABINETS**

Increase the amount of storage within your client's home or office with our tall cabinets range.

#### **APPLIED PANELS / FILLERS**



#### **OPEN TALL UNITS**





\*Available in left or right opening door configurations.

Appliance Bifold Pair

Appliance Roll Up Door

#### Track jobs with real time project notifications

#### **DOOR TALL UNITS**











**CORNER TALL UNITS** 









**BROOM UNITS** 









#### WALL OVEN UNITS









Wall Oven 2 Drawer

Wall Oven Micro 1 Drawer

Wall Oven Micro 2 Drawer

#### **FRIDGE UNITS**

Drawer





Generic Fridge\*

Generi