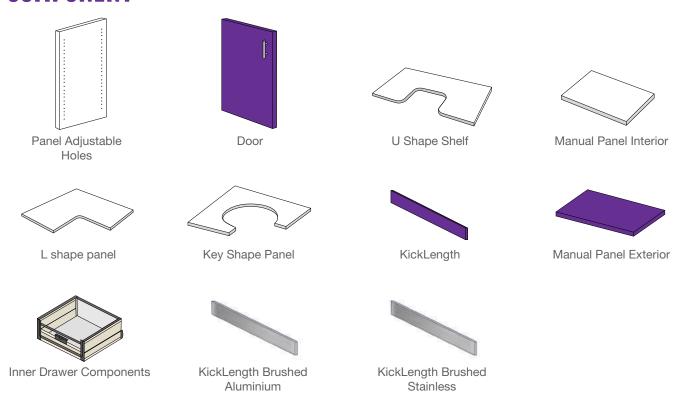

antry Left 5 Standard Inner Drawers\*



Pantry Pair 3 Standard Inner Drawers



Pantry Pair 4 Standard Inner Drawers



Pantry Pair 5 Standard Inner Drawers

#### **CORNER PANTRY UNITS**#



Pantry Corner\*



Pantry Corner No Bottom\*



Pantry Corner Pair



Pantry Corner Pair No Bottom



Pantry Corner 2 Part\*



Pantry Corner 2 Part No Bottom\*



Pantry Corner 2 Part



Pantry Corner 2 Part No Bottom



Pantry Corner 3 Part\*



Pantry Corner 3 Part No Bottom\*



Pantry Corner 3 Part Pair



Pantry Corner 3 Part Pair No Bottom\*



Pantry Return\*



Pantry Return No Bottom\*



Pantry Pair Return\*



Pantry Pair Return No Bottom\*



Pantry 2 Part Return\*



Pantry 2 Part Return No Bottom\*



Pantry 2 Part Return Pair



Pantry 2 Part Return Pair No Bottom\*

## **COMPONENT**







# ONES CAB

OneCab is a FREE ordering system that allows trade professionals to quote and order cabinets in real time. In one click, send your orders direct to us. Have your projects delivered on-site, cut-to-size and ready to install. Become a member and discover how OneCab will streamline your business.



OneCab.com.au sales@onecab.com.au