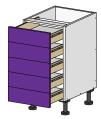

#### **DRAWER BASE UNITS**

Base Drawers 1

Base Drawers 2

Base Drawers 3

Base Drawers 4

Base Drawers 5

Base Drawers 6

Base Door Drawer\*