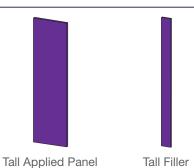

helves Plus Top and Bottom

#### **ROBE DRAWER UNITS**



Robe 2 Drawers and Shelves and Top



Robe 2 Drawers and Shelves and No Top



Robe 3 Drawers and Shelves and Top



Robe 3 Drawers and Shelves No Top



Robe 4 Drawers and Shelves and Top



Robe 4 Drawers and Shelves No Top



Robe 5 Drawers and Shelves and Top



Robe 5 Drawers and Shelves No Top



Robe 6 Drawers and Shelves and Top



Robe 6 Drawers and Shelves No Top



Robe 2 Inset Drawers Back Shelves and Top



Robe 3 Inset Drawers Back Shelves and Top



Robe 4 Inset Drawers Back Shelves and Top



Robe 5 Inset Drawers Back Shelves and Top



Robe 6 Inset Drawers Back Shelves and Top

## **PANTRY CABINETS**

goCabinets offers a range of Pantry Cabinets to suit any kitchen shape or size.

#### **APPLIED PANELS / FILLERS**



#### DOOR PANTRY UNITS#



Pantry\*



Pantry No Bottom\*



Pantry Pair



Pantry Pair No Bottom



Pantry 2 Part



Pantry 2 Part Pair



Pantry 3 Standard Inner Drawers\*



Pantry Left 4 Standard Inner Drawers\*



Pantry Left 5 Standard Inner Drawers\*



Pantry Pair 3 Standard Inner Drawers



Pantry Pair 4 Standard Inner Drawers



Pantry Pair 5 Standard Inner Drawers

#### **CORNER PANTRY UNITS**#



Pantry Corner\*



Pantry Corner No Bottom\*



Pantry Corner Pair



Pantry Corner Pair No Bottom



Pantry Corner 2 Part\*



Pantry Corner 2 Part No Bottom\*



Pantry Corner 2 Part



Pantry Corner 2 Part No Bottom



Pantry Corner 3 Part\*



Pantry Corner 3 Part No Bottom\*



Pantry Corner 3 Part Pair



Pantry Corner 3 Part Pair No Bottom\*



Pantry Return\*



Pantry Return