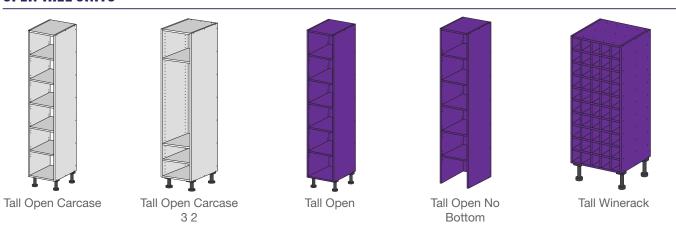

#### **OPEN TALL UNITS**

\*Available in left or right opening door configurations.

Appliance Bifold Pair

Appliance Roll Up Door