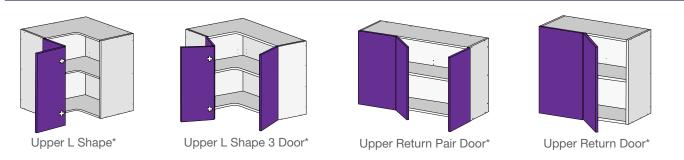

Inner Drawer



Base Pair 2 Standard Inner Drawers



Base Pair 3 Standard Inner Drawers

#### **DRAWER BASE UNITS**



Base Drawers 1



Base Drawers 2



Base Drawers 3



Base Drawers 4



Base Drawers 5



Base Drawers 6



Base Door Drawer\*



Base Pair Doors Drawer

#### **CORNER BASE UNITS**



Base L Shape 3 Door\*



Base L Shape\*



Base Return Door\*



Base Return Pair Doors

#### **UNDER BENCH OVEN UNITS**



Base Oven



Base 600x600 Oven



Base 600x600 Oven Drawer



Base Oven 2 Drawer



Base Oven 3 Drawer



Base Microwave Drawer

## **UPPER CABINETS**

goCabinets offers a range of upper cabinets to ensure your client's storage needs are covered.

#### **APPLIED PANELS / FILLERS**



#### **OPEN UPPER UNITS**



#### **DOOR UPPER UNITS**



#### **CORNER UPPER UNITS**



#### **AVENTOS SYSTEM UNITS**



#### RANGEHOOD UNITS



Upper Rangehood Full Vented\*



Upper Rangehood Full Vented Pair of Doors



Upper Rangehood Recirculating

# **TALL CABINETS**

Increase the amount of storage within your client's home or office with our tall cabinets range.

#### **APPLIED PANELS / FILLERS**



#### **OPEN TALL UNITS**





\*Available in left or right opening door configurations.

Appliance Bifold Pair

Appliance Roll Up Door

#### Track jobs with real time project notifications

#### **DOOR TALL UNITS**











**CORNER TALL UNITS** 









**BROOM UNITS** 









#### WALL OVEN UNITS









Wall Oven 2 Drawer

Wall Oven Micro 1 Drawer

Wall Oven Micro 2 Drawer

#### **FRIDGE UNITS**

Drawer





Generic Fridge\*

Generic Fridge Split Door\*

#### **R